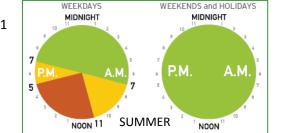

## Electricity Rates Effective May 1, 2015 - Summer Time-of-Use Schedule in Effect

|                                | Residential                                                                                                                                                                                                                                                                                                                                                                                                                                                                                                                                                                                                                                                                                                                                                                                                                                                                                                                                                                                                                                                                                                                                                                                                                                                                                                                                                                                                                                                                                                                                                                                                                                                                                                                                                                                                                                                                                                                                                                                                                                                                                                                    | General Service <50 kW                                     |
|--------------------------------|--------------------------------------------------------------------------------------------------------------------------------------------------------------------------------------------------------------------------------------------------------------------------------------------------------------------------------------------------------------------------------------------------------------------------------------------------------------------------------------------------------------------------------------------------------------------------------------------------------------------------------------------------------------------------------------------------------------------------------------------------------------------------------------------------------------------------------------------------------------------------------------------------------------------------------------------------------------------------------------------------------------------------------------------------------------------------------------------------------------------------------------------------------------------------------------------------------------------------------------------------------------------------------------------------------------------------------------------------------------------------------------------------------------------------------------------------------------------------------------------------------------------------------------------------------------------------------------------------------------------------------------------------------------------------------------------------------------------------------------------------------------------------------------------------------------------------------------------------------------------------------------------------------------------------------------------------------------------------------------------------------------------------------------------------------------------------------------------------------------------------------|------------------------------------------------------------|
| Electricity Charge             | The cost of electricity supplied to you during this billing period.                                                                                                                                                                                                                                                                                                                                                                                                                                                                                                                                                                                                                                                                                                                                                                                                                                                                                                                                                                                                                                                                                                                                                                                                                                                                                                                                                                                                                                                                                                                                                                                                                                                                                                                                                                                                                                                                                                                                                                                                                                                            |                                                            |
| Off-Peak                       | \$0.080 /kWh                                                                                                                                                                                                                                                                                                                                                                                                                                                                                                                                                                                                                                                                                                                                                                                                                                                                                                                                                                                                                                                                                                                                                                                                                                                                                                                                                                                                                                                                                                                                                                                                                                                                                                                                                                                                                                                                                                                                                                                                                                                                                                                   | \$0.080 /kWh                                               |
| Mid-Peak                       | \$0.122 /kWh                                                                                                                                                                                                                                                                                                                                                                                                                                                                                                                                                                                                                                                                                                                                                                                                                                                                                                                                                                                                                                                                                                                                                                                                                                                                                                                                                                                                                                                                                                                                                                                                                                                                                                                                                                                                                                                                                                                                                                                                                                                                                                                   | \$0.122 /kWh                                               |
| On-Peak                        | \$0.161 /kWh                                                                                                                                                                                                                                                                                                                                                                                                                                                                                                                                                                                                                                                                                                                                                                                                                                                                                                                                                                                                                                                                                                                                                                                                                                                                                                                                                                                                                                                                                                                                                                                                                                                                                                                                                                                                                                                                                                                                                                                                                                                                                                                   | \$0.161 /kWh                                               |
|                                | Note: If you have a contract with an electricity retailer, their price applies here. You will also see an additional line                                                                                                                                                                                                                                                                                                                                                                                                                                                                                                                                                                                                                                                                                                                                                                                                                                                                                                                                                                                                                                                                                                                                                                                                                                                                                                                                                                                                                                                                                                                                                                                                                                                                                                                                                                                                                                                                                                                                                                                                      |                                                            |
|                                | item called Global Adjustment which varies monthly. Visit the IESO at ieso.ca for more information on the Global Adjustment.                                                                                                                                                                                                                                                                                                                                                                                                                                                                                                                                                                                                                                                                                                                                                                                                                                                                                                                                                                                                                                                                                                                                                                                                                                                                                                                                                                                                                                                                                                                                                                                                                                                                                                                                                                                                                                                                                                                                                                                                   |                                                            |
| Delivery Charges               | The cost to deliver electricity from generating stations across the Province to Halton Hills Hydro then to your home or business                                                                                                                                                                                                                                                                                                                                                                                                                                                                                                                                                                                                                                                                                                                                                                                                                                                                                                                                                                                                                                                                                                                                                                                                                                                                                                                                                                                                                                                                                                                                                                                                                                                                                                                                                                                                                                                                                                                                                                                               |                                                            |
| Monthly Service Charge         | \$18.18 /month                                                                                                                                                                                                                                                                                                                                                                                                                                                                                                                                                                                                                                                                                                                                                                                                                                                                                                                                                                                                                                                                                                                                                                                                                                                                                                                                                                                                                                                                                                                                                                                                                                                                                                                                                                                                                                                                                                                                                                                                                                                                                                                 | \$36.01 /month                                             |
| Distribution Charge            | \$0.0165 /kWh                                                                                                                                                                                                                                                                                                                                                                                                                                                                                                                                                                                                                                                                                                                                                                                                                                                                                                                                                                                                                                                                                                                                                                                                                                                                                                                                                                                                                                                                                                                                                                                                                                                                                                                                                                                                                                                                                                                                                                                                                                                                                                                  | \$0.0128 /kWh                                              |
|                                | (\$0.0166 /kWh if you have an electricity retail                                                                                                                                                                                                                                                                                                                                                                                                                                                                                                                                                                                                                                                                                                                                                                                                                                                                                                                                                                                                                                                                                                                                                                                                                                                                                                                                                                                                                                                                                                                                                                                                                                                                                                                                                                                                                                                                                                                                                                                                                                                                               | (\$0.0129 /kWh if you have an electricity retail contract) |
|                                | contract)                                                                                                                                                                                                                                                                                                                                                                                                                                                                                                                                                                                                                                                                                                                                                                                                                                                                                                                                                                                                                                                                                                                                                                                                                                                                                                                                                                                                                                                                                                                                                                                                                                                                                                                                                                                                                                                                                                                                                                                                                                                                                                                      |                                                            |
| Transmission Network Charge    | \$0.0074 /kWh                                                                                                                                                                                                                                                                                                                                                                                                                                                                                                                                                                                                                                                                                                                                                                                                                                                                                                                                                                                                                                                                                                                                                                                                                                                                                                                                                                                                                                                                                                                                                                                                                                                                                                                                                                                                                                                                                                                                                                                                                                                                                                                  | \$0.0066 /kWh                                              |
| Transmission Connection Charge | \$0.0051 /kWh                                                                                                                                                                                                                                                                                                                                                                                                                                                                                                                                                                                                                                                                                                                                                                                                                                                                                                                                                                                                                                                                                                                                                                                                                                                                                                                                                                                                                                                                                                                                                                                                                                                                                                                                                                                                                                                                                                                                                                                                                                                                                                                  | \$0.0048 /kWh                                              |
| Adjustment Factor              | The delivery charge also includes costs relating to electricity lost through distributing electricity to your home or business. Equipment such as wires and transformers, consumes power before it gets to your home or business. The                                                                                                                                                                                                                                                                                                                                                                                                                                                                                                                                                                                                                                                                                                                                                                                                                                                                                                                                                                                                                                                                                                                                                                                                                                                                                                                                                                                                                                                                                                                                                                                                                                                                                                                                                                                                                                                                                          |                                                            |
|                                | adjustment factor is 6.02%.                                                                                                                                                                                                                                                                                                                                                                                                                                                                                                                                                                                                                                                                                                                                                                                                                                                                                                                                                                                                                                                                                                                                                                                                                                                                                                                                                                                                                                                                                                                                                                                                                                                                                                                                                                                                                                                                                                                                                                                                                                                                                                    |                                                            |
| Regulatory Charges             | The cost of administering the wholesale electricity system, maintaining the reliability of the provincial grid and conservation programs.                                                                                                                                                                                                                                                                                                                                                                                                                                                                                                                                                                                                                                                                                                                                                                                                                                                                                                                                                                                                                                                                                                                                                                                                                                                                                                                                                                                                                                                                                                                                                                                                                                                                                                                                                                                                                                                                                                                                                                                      |                                                            |
| Standard Supply Service Charge | \$0.25 /month                                                                                                                                                                                                                                                                                                                                                                                                                                                                                                                                                                                                                                                                                                                                                                                                                                                                                                                                                                                                                                                                                                                                                                                                                                                                                                                                                                                                                                                                                                                                                                                                                                                                                                                                                                                                                                                                                                                                                                                                                                                                                                                  | \$0.25 /month                                              |
|                                | (N/A if you have an electricity retail contract)                                                                                                                                                                                                                                                                                                                                                                                                                                                                                                                                                                                                                                                                                                                                                                                                                                                                                                                                                                                                                                                                                                                                                                                                                                                                                                                                                                                                                                                                                                                                                                                                                                                                                                                                                                                                                                                                                                                                                                                                                                                                               | (N/A if you have an electricity retail contract)           |
| Market Service Charge          | \$0.0057 /kWh                                                                                                                                                                                                                                                                                                                                                                                                                                                                                                                                                                                                                                                                                                                                                                                                                                                                                                                                                                                                                                                                                                                                                                                                                                                                                                                                                                                                                                                                                                                                                                                                                                                                                                                                                                                                                                                                                                                                                                                                                                                                                                                  | \$0.0057 /kWh                                              |
| Debt Retirement Charge         | The cost of paying down the former Ontario Hydro debt.                                                                                                                                                                                                                                                                                                                                                                                                                                                                                                                                                                                                                                                                                                                                                                                                                                                                                                                                                                                                                                                                                                                                                                                                                                                                                                                                                                                                                                                                                                                                                                                                                                                                                                                                                                                                                                                                                                                                                                                                                                                                         |                                                            |
| Debt Retirement Charge         | \$0.0070 /kWh                                                                                                                                                                                                                                                                                                                                                                                                                                                                                                                                                                                                                                                                                                                                                                                                                                                                                                                                                                                                                                                                                                                                                                                                                                                                                                                                                                                                                                                                                                                                                                                                                                                                                                                                                                                                                                                                                                                                                                                                                                                                                                                  | \$0.0070 /kWh                                              |
| Ontario Clean Energy Benefit   | A 10% rebate off the cost of up to 3,000 kWh/month of electricity use. This rebate is in effect until the end of 2015 to help customers as we transition to a cleaner, modern electricity system. Rebate set by the Ontario Government. See Ontario.ca/OCEB to learn more.                                                                                                                                                                                                                                                                                                                                                                                                                                                                                                                                                                                                                                                                                                                                                                                                                                                                                                                                                                                                                                                                                                                                                                                                                                                                                                                                                                                                                                                                                                                                                                                                                                                                                                                                                                                                                                                     |                                                            |
|                                | Total Contained and the contained the contai |                                                            |