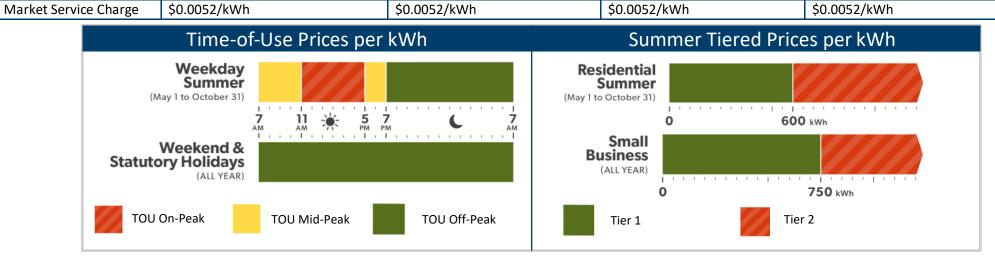

### **TOU Pricing**

TOU Pricing depends on when you use electricity. You can help manage your electricity costs by shifting your usage to lower price periods when possible.

## **Tiered Pricing**

Tiered Pricing allows you to use a certain amount of electricity at a lower price. Once you exceed that limit; a higher price applies.

Considering a switch? Visit <a href="https://haltonhillshydro.com/electricity-pricing/">haltonhillshydro.com/electricity-pricing/</a> for tools and information to help you decide.

# **Halton Hills Hydro**

Schedule of Rates & Charges

Effective May 1, 2023

|                                   | Residential                                | Small Commercial                              | General Service 50-999kW                                               | General Service >1000kW             |
|-----------------------------------|--------------------------------------------|-----------------------------------------------|------------------------------------------------------------------------|-------------------------------------|
|                                   |                                            | ng the billing period. The Ontario Enei       | rgy Board (OEB.ca) sets Time-of-Use                                    | e and Tiered pricing. If you have a |
| <u> </u>                          | retailer, their price applies here.        |                                               |                                                                        |                                     |
| Time-of-Use Prices                |                                            |                                               |                                                                        |                                     |
| Off-Peak                          | 7.4 ¢/kWh                                  | 7.4 ¢/kWh                                     | Hourly Ontario Energy Price or                                         | Hourly Ontario Energy Price         |
| Mid-Peak                          | 10.2 ¢/kWh                                 | 10.2 ¢/kWh                                    | Average Daily Market Price Administered by IESO (IESO.ca)              | Administered by IESO (IESO.ca)      |
| On-Peak                           | 15.1 ¢/kWh                                 | 15.1 ¢/kWh                                    |                                                                        |                                     |
| Tiered Pricing                    |                                            |                                               |                                                                        |                                     |
| Tier 1                            | 8.7 ¢/kWh 1st 600 kWh/month                | 8.7 ¢/kWh 1st 750 kWh/month                   |                                                                        |                                     |
| Tier 2                            | 10.3 ¢/kWh Remaining kWh                   | 10.3 ¢/kWh Remaining kWh                      |                                                                        |                                     |
| Global Adjustment                 | If you have a contract with an elect       | tricity retailer, you will see a Global       | Varies monthly – Visit the IESO website at <u>www.ieso.ca</u> for more |                                     |
|                                   | Adjustment line item which varies monthly. |                                               | information on the Global Adjustment.                                  |                                     |
| <b>Delivery Charges</b> - The cos | t to deliver electricity from generatir    | ng stations across the Province to Hal        | ton Hills Hydro then to your home c                                    | or business                         |
| Monthly Service Charge            | \$41.31/month                              | \$31.86/month                                 | \$133.87 /month                                                        | \$298.66 /month                     |
| Distribution Charge               | \$0.0067/kWh                               | \$0.0296/kWh                                  | \$8.6261/kW or 90% of kVA                                              | \$8.1775/kW or 90% of kVA           |
| Transformer Allowance*            | Not applicable                             | Not applicable                                | (\$0.60) CR/kW or 90% of kVA for customer owned transformers           |                                     |
| Interval Meter Fee                | Not applicable                             | Not applicable                                | \$20.00 /month (if applicable)                                         | \$20.00 /month                      |
| Transmission Network              | \$0.0100/kWh                               | \$0.0089/kWh                                  | \$3.8527 /kW (7-7 if applicable)                                       | \$3.8527/kW (7-7 peak)              |
| Transmission Connection           | \$0.0071/kWh                               | \$0.0065kWh                                   | \$2.7632 /kW or 90% of kVA                                             | \$2.7632 /kW or 90% of kVA          |
| Adjustment Factor**               | 3.55%                                      | 3.55%                                         | 3.55% (2.51% for primary metered installations)                        |                                     |
| *Transformer Allowance: apr       | olies to property owners who own their o   | own transformer                               | •                                                                      |                                     |
| =                                 |                                            | g to electricity lost through distributing el | lectricity to your home or business. Equ                               | ipment such as wires and            |
|                                   | er before it gets to your home or busines  |                                               |                                                                        |                                     |
|                                   |                                            | electricity system, maintaining the re        |                                                                        |                                     |
| Standard Supply Service           | \$0.25/month                               | \$0.25/month                                  | \$0.25/month                                                           | \$0.25/month                        |
|                                   | (N/A with an electricity retail contract)  |                                               |                                                                        |                                     |
|                                   | 40.00=0.0000                               | 40.00=0.41.44                                 | 40.00=0.41.14                                                          | 40.00=0.0000                        |